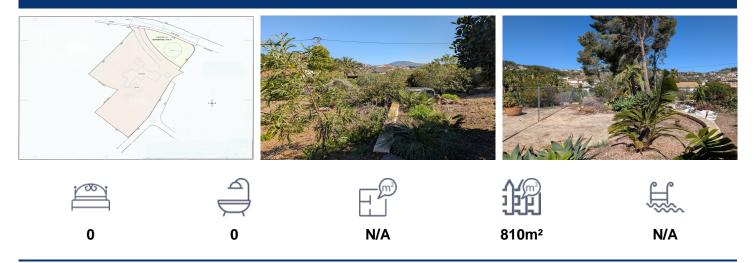

## €315,000

This flat plot with lovely open views has walls on two sides and is presently fenced on the other two sides. The plot is only a short drive to the beach and supermarket and is conveniently situated between the towns of Moraira and Calpe. Construction will be straight forward, with water and electricity already in the road, deliveries from the road will be easy and of course building on a flat plot is a luxury in our area. Construction of 20% of the plot size will be possible. - Distances:-Supermarket 1. 3km- Beach and restaurants 1. 9km- Moraira 6. 4km- Calpe 6. 7km- Motorway access in Benissa 8km- For further...(Ask for More Details!)