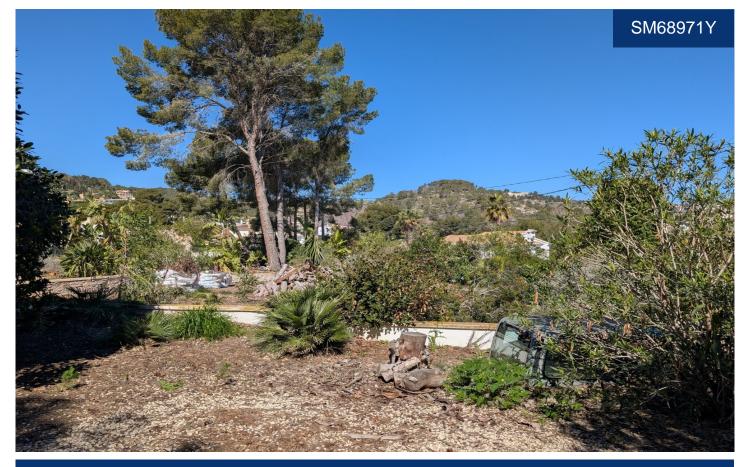

## €315,000

This flat plot with lovely open views has walls on two sides and is presently fenced on the other two sides. The plot is only a short drive to the beach and supermarket and is conveniently situated between the towns of Moraira and Calpe. Construction will be straight forward, with water and electricity already in the road, deliveries from the road will be easy and of course building on a flat plot is a luxury in our area. Construction of 20% of the plot size will be possible. - Distances:-Supermarket 1. 3km- Beach and restaurants 1. 9km- Moraira 6. 4km- Calpe 6. 7km- Motorway access in Benissa 8km- For further...(Ask for More Details!)