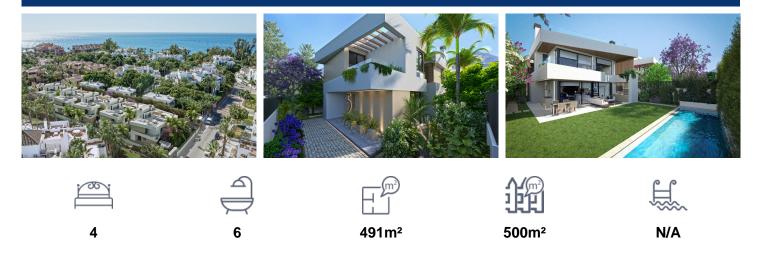

## €3,490,000

New development of 5 luxury south facing villas at Puerto BanÃ<sup>o</sup>s beach, within a short walk tothe promenade, the port, and all San Pedro facilities, in a quiet and exclusive gated community. Boasting large private pools, 4 bedrooms and 5 bathrooms, full basement with natural light andgarage for 3 cars, double height ceilings, top notch brands and qualities, domotic system,central patio, underfloor heating throughout and aerothermal heating technology, extensiverooftop with outdoor kitchen and jacuzzi, optional elevator from basement to rooftopFull customization and interior design service. flexible interior architecture. and full aftersalesservice. With the guarantee of

## www.europeanbricks.com