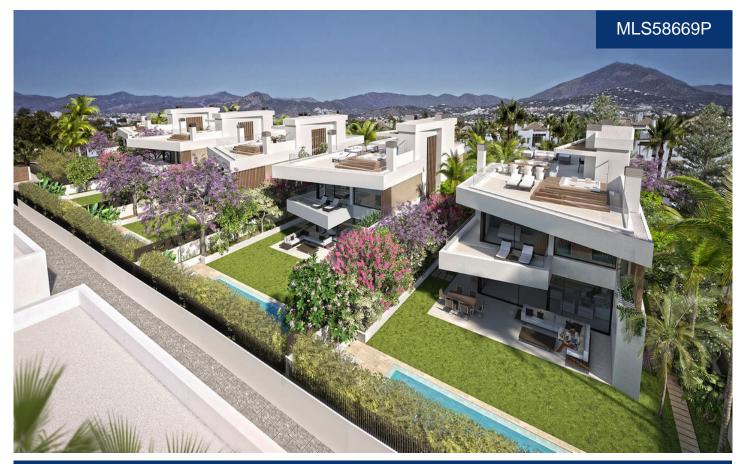

## Villa in Puerto Banus

## €3,490,000

New development of 5 luxury south facing villas at Puerto BanÃ<sup>o</sup>s beach, within a short walk tothe promenade, the port, and all San Pedro facilities, in a quiet and exclusive gated community. Boasting large private pools, 4 bedrooms and 5 bathrooms, full basement with natural light andgarage for 3 cars, double height ceilings, top notch brands and qualities, domotic system,central patio, underfloor heating throughout and aerothermal heating technology, extensiverooftop with outdoor kitchen and jacuzzi, optional elevator from basement to rooftopFull customization and interior design service. flexible interior architecture. and full aftersalesservice. With the guarantee of

## www.europeanbricks.com