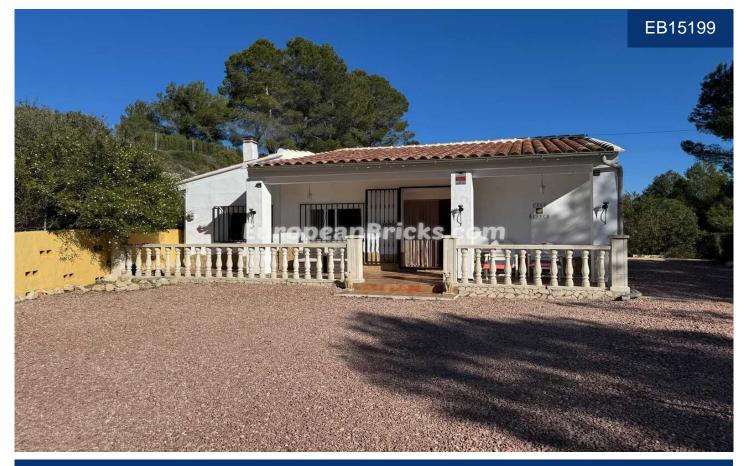

## **Country House in Xativa**

## €275,000

Welcome to your new home in the sun! This exceptional property is situated on the edge of the Cova Negra, offering breathtaking views. The property is urban, occupying a plot of 1549m<sup>2</sup> with a build size of 121m<sup>2</sup>. This property boasts amazing views of the Cova Negra National Park. Recently renovated and redecorated with exquisite style and taste, this immaculate bungalow offers single-level living. It features 3 double bedrooms, including a spacious master bedroom (with air-con) and two additional doubles, one with a double bed and the other with twin beds. The property also includes a large family shower room and a sleek and a new fully fitted modern...(Ask