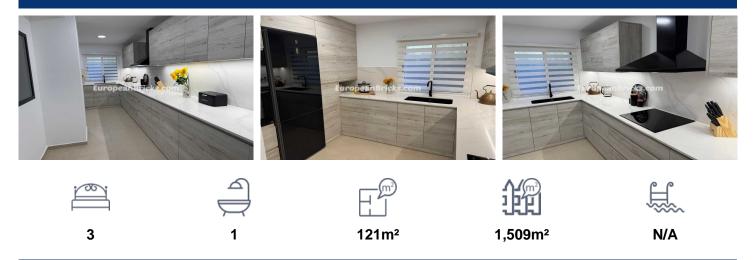

## €275,000

Welcome to your new home in the sun! This exceptional property is situated on the edge of the Cova Negra, offering breathtaking views. The property is urban, occupying a plot of 1549m<sup>2</sup> with a build size of 121m<sup>2</sup>. This property boasts amazing views of the Cova Negra National Park. Recently renovated and redecorated with exquisite style and taste, this immaculate bungalow offers single-level living. It features 3 double bedrooms, including a spacious master bedroom (with air-con) and two additional doubles, one with a double bed and the other with twin beds. The property also includes a large family shower room and a sleek and a new fully fitted modern...(Ask