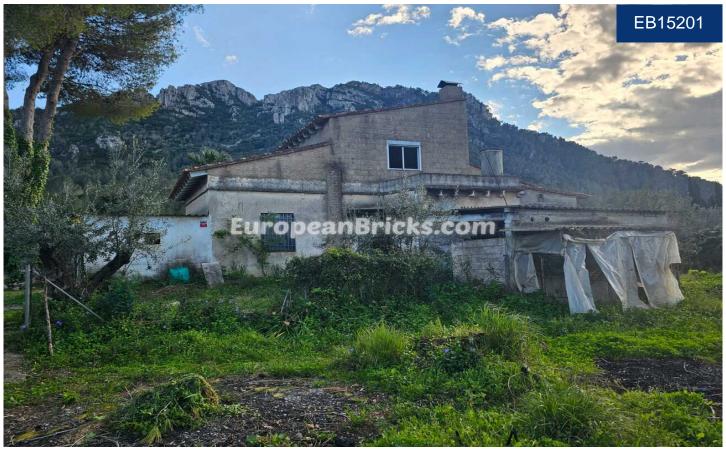

## **Country House in Xativa**

€95,000

3,500m<sup>2</sup>

PLEASE take the time to read the ALL details and these are the ONLY images that we have at present! If you are seeking a project for peace, tranquility with country views - look no further! This charming rustic property, with great potential, is located in Pla de Corrals, 7km from Barxeta but falls under Quatretonda townhall and only a 15 minute drive from Xàtiva. Situated in an elevated position, this property offers stunning mountain views with a tiered plot of land. The 127m2 construction sits on a large unfenced plot of approximately 3500m2, ideal for those who appreciate nature and breathtaking night views/sunsets. The current living area...(Ask for More Details!)